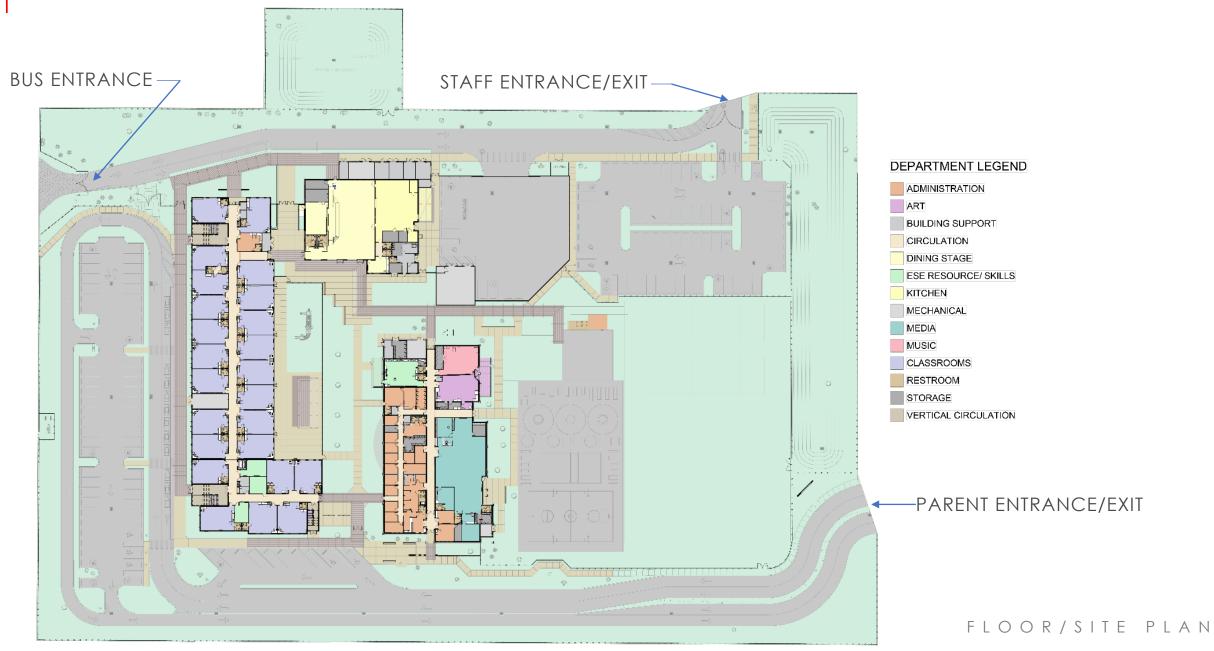

INTERPRETATIONS IN SPANISH & CREOLE WILL BE PROVIDED

955 STUDENT STATIONS

NEW 60,523 SF TWO-STORY CLASSROOM BUILDING

NEW 11,546 SF SINGLE-STORY CAFETERIA/KITCHEN BUILDING

19,044 SF RENOVATION OF ADMINISTRATION/MEDIA/ART/MUSIC/SCIENCE

91,113 TOTAL SQUARE FEET COMBINED

CONSTRUCTION BEGINS JANUARY 2024

SLATED TO OPEN AUGUST 2025