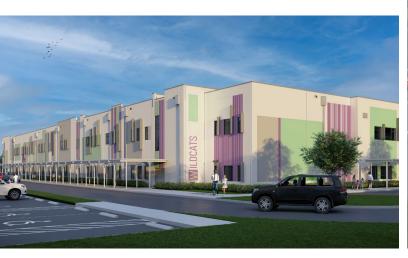

INTERPRETATIONS IN SPANISH & CREOLE WILL BE PROVIDED

955 STUDENT STATIONS

NEW 60,523 SF TWO-STORY CLASSROOM BUILDING

NEW 11,546 SF SINGLE-STORY CAFETERIA/KITCHEN BUILDING

19,044 SF RENOVATION OF ADMINISTRATION/MEDIA/ART/MUSIC/SCIENCE

91,113 TOTAL SQUARE FEET COMBINED

CONSTRUCTION BEGINS JANUARY 2024

SLATED TO OPEN AUGUST 2025