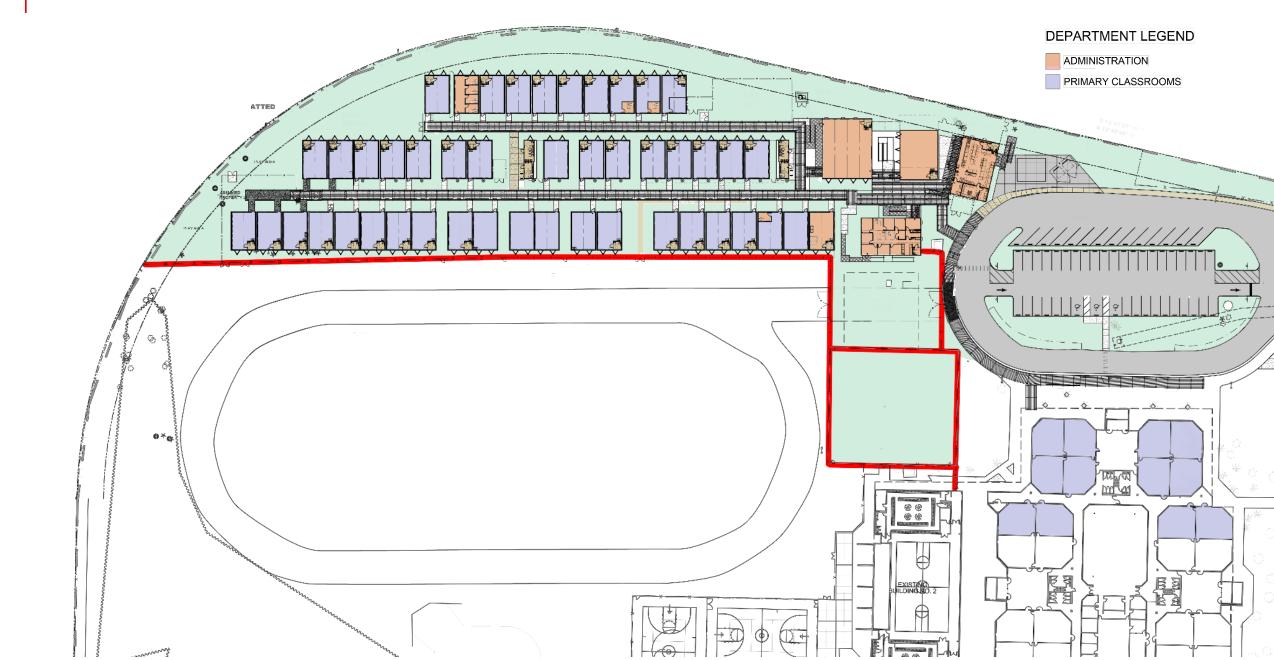

# WYNNEBROOK ELEMENTARY SCHOOL

PLEASE JOIN US FOR A DESIGN PRESENTATION OF THE UPCOMING PROJECT AND THE UPCOMING MOVE TO THE TEMPORARY HOLDING SCHOOL CAMPUS AT CRESTWOOD MIDDLE

COMMUNITY OUTREACH MEETING | OCTOBER 19, 2023 @ 5:00 PM | SCHOOL CAFETERIA

INTERPRETATIONS IN SPANISH & CREOLE WILL BE PROVIDED



955 STUDENT STATIONS

NEW 60,523 SF TWO-STORY CLASSROOM BUILDING

NEW 11,546 SF SINGLE-STORY CAFETERIA/KITCHEN BUILDING

19,044 SF RENOVATION OF ADMINISTRATION/MEDIA/ART/MUSIC/SCIENCE

91,113 TOTAL SQUARE FEET COMBINED

CONSTRUCTION BEGINS JANUARY 2024

SLATED TO OPEN AUGUST 2025

### WYNNEBROOK HOLDING SCHOOL



### WYNNEBROOK HOLDING SCHOOL



## WYNNEBROOK HOLDING SCHOOL









#### TRANSPORTATION

#### **BUS STOP LOCATIONS AND ESTIMATED TIMES**

| DOS STOT LOCATIONS AND ESTIMATED TIMES       |        |        |
|----------------------------------------------|--------|--------|
| 15501 SARAZAN DRIVE                          | 7:30AM | 2:40PM |
| • 905 DREXEL ROAD (BOYS & GIRLS CLUB)        | 7:20AM | 2:30PM |
| DBELVEDERE & FIELDSTONE WAY                  | 7:23AM | 2:33PM |
| ORCHARD WAY & WYNNEWOOD DRIVE                | 7:20AM | 2:25PM |
| <b>Q</b> UPLAND WAY & WYNNEWOOD DRIVE        | 7:22AM | 2:28PM |
| WESTCHESTER E & UPLAND WAY                   | 7:20AM | 2:25PM |
| <b>2</b> FAIR GREEN ROAD & SCOTTSDALE ROAD W | 7:23AM | 2:28PM |
| 3 VELVET PLACE E & WHITEHALL LANE ROAD       | 7:25AM | 2:32PM |
| WHITEHALL LANE & P