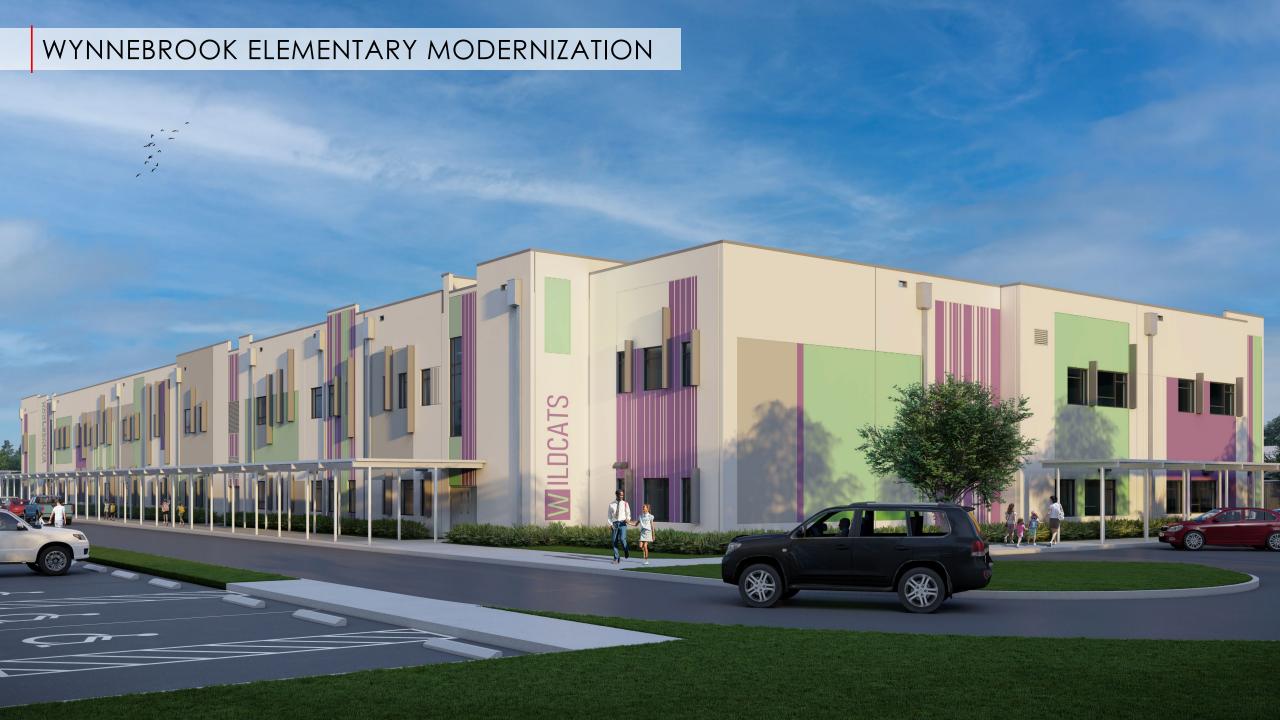

### WYNNEBROOK ELEMENTARY MODERNIZATION

INTERPRETATIONS IN SPANISH & CREOLE WILL BE PROVIDED

955 STUDENT STATIONS

NEW 60,523 SF TWO-STORY CLASSROOM BUILDING

NEW 11,546 SF SINGLE-STORY CAFETERIA/KITCHEN BUILDING

19,044 SF RENOVATION OF ADMINISTRATION/MEDIA/ART/MUSIC/SCIENCE

91,113 TOTAL SQUARE FEET COMBINED

CONSTRUCTION BEGINS JANUARY 2024

SLATED TO OPEN AUGUST 2025