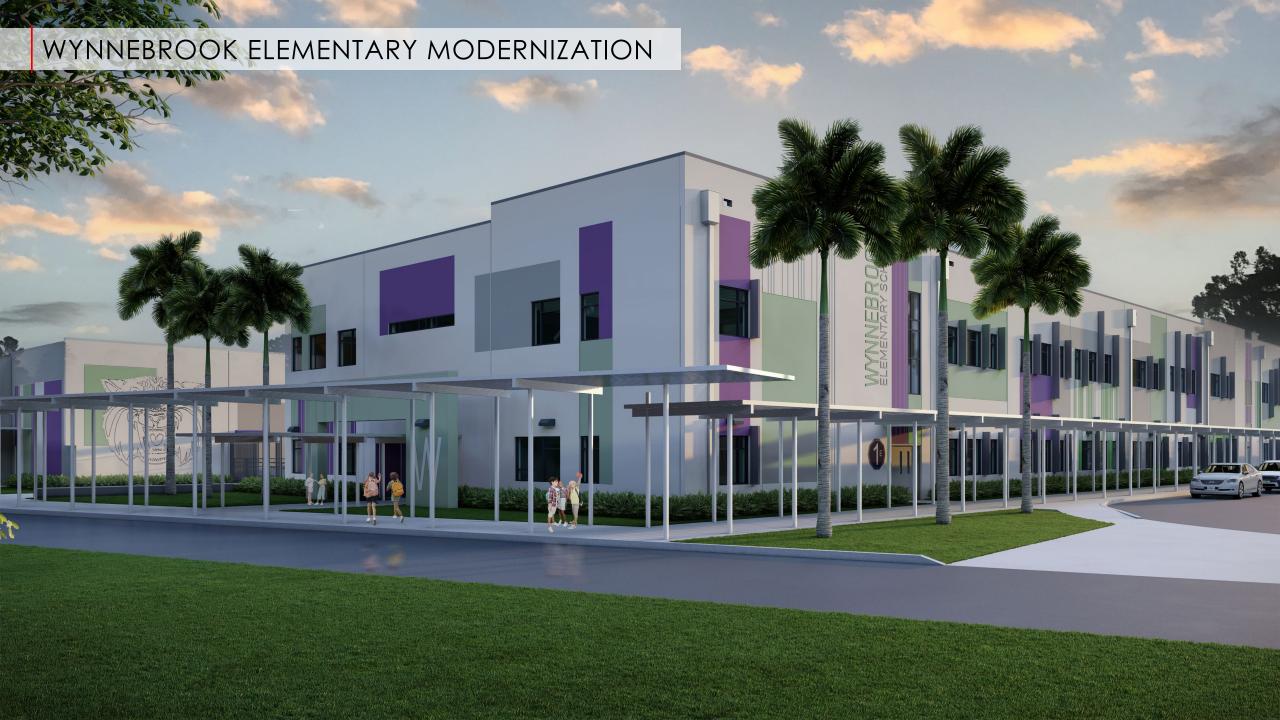

### WYNNEBROOK ELEMENTARY MODERNIZATION

INTERPRETATIONS IN SPANISH & CREOLE WILL BE PROVIDED

955 STUDENT STATIONS

NEW 60,523 SF TWO-STORY CLASSROOM BUILDING

NEW 11,546 SF SINGLE-STORY CAFETERIA/KITCHEN BUILDING

19,044 SF RENOVATION OF ADMINISTRATION/MEDIA/ART/MUSIC/SCIENCE

91,113 TOTAL SQUARE FEET COMBINED

CONSTRUCTION BEGINS JANUARY 2024

SLATED TO OPEN AUGUST 2025