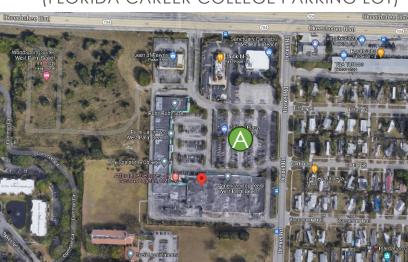

#### \_ AFTERCARE STOP LOCATION

1255 DREXEL ROAD AT 5:30 PM (FLORIDA CAREER COLLEGE PARKING LOT)