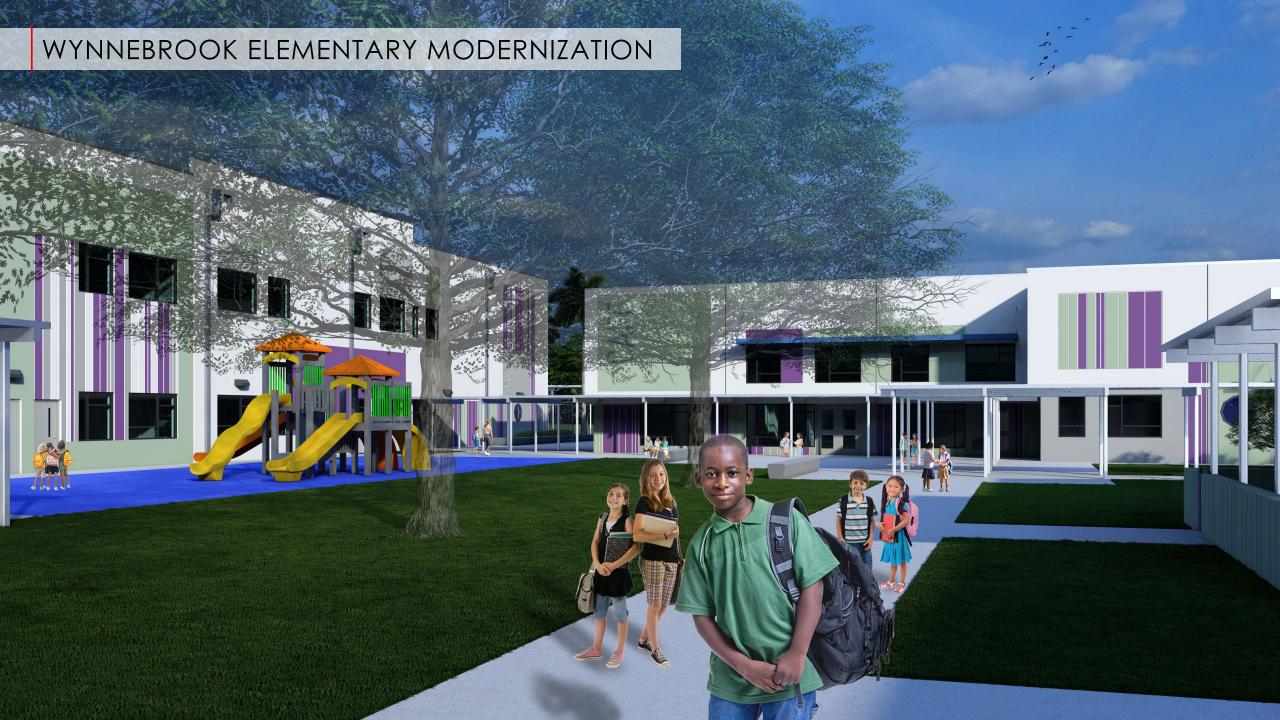

### WYNNEBROOK ELEMENTARY MODERNIZATION

INTERPRETATIONS IN SPANISH & CREOLE WILL BE PROVIDED

955 STUDENT STATIONS

NEW 60,523 SF TWO-STORY CLASSROOM BUILDING

NEW 11,546 SF SINGLE-STORY CAFETERIA/KITCHEN BUILDING

19,044 SF RENOVATION OF ADMINISTRATION/MEDIA/ART/MUSIC/SCIENCE

91,113 TOTAL SQUARE FEET COMBINED

CONSTRUCTION BEGINS JANUARY 2024

SLATED TO OPEN AUGUST 2025