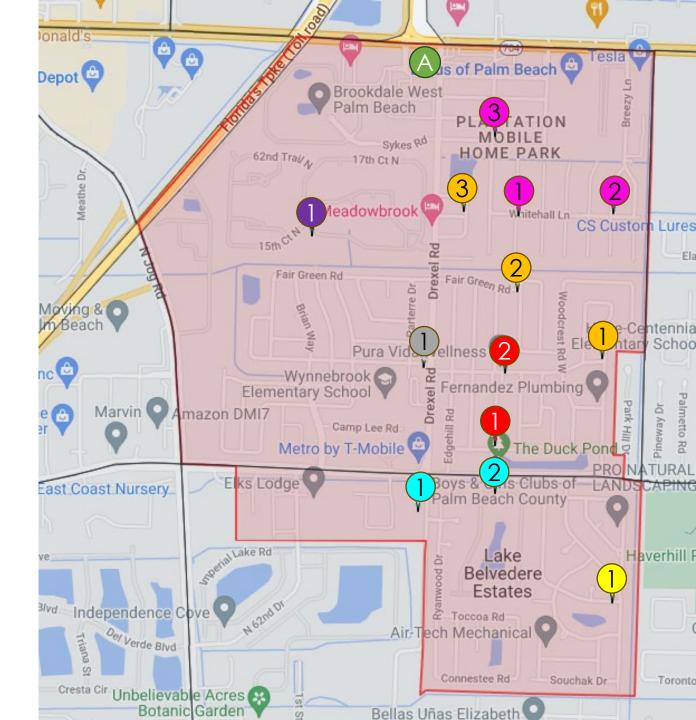

#### **BUS STOP LOCATIONS AND ESTIMATED TIMES**

| DOS STOT LOCATIONS AND ESTIMATED TIMES       |        |        |
|----------------------------------------------|--------|--------|
| 15501 SARAZAN DRIVE                          | 7:30AM | 2:40PM |
| • 905 DREXEL ROAD (BOYS & GIRLS CLUB)        | 7:20AM | 2:30PM |
| DBELVEDERE & FIELDSTONE WAY                  | 7:23AM | 2:33PM |
| ORCHARD WAY & WYNNEWOOD DRIVE                | 7:20AM | 2:25PM |
| <b>Q</b> UPLAND WAY & WYNNEWOOD DRIVE        | 7:22AM | 2:28PM |
| WESTCHESTER E & UPLAND WAY                   | 7:20AM | 2:25PM |
| <b>2</b> FAIR GREEN ROAD & SCOTTSDALE ROAD W | 7:23AM | 2:28PM |
| 3 VELVET PLACE E & WHITEHALL LANE ROAD       | 7:25AM | 2:32PM |
| WHITEHALL LANE & PLANTATION DRIVE            | 7:20AM | 2:25PM |
| WHITEHALL LANE & W BREEZY LANE               | 7:23AM | 2:30PM |
| MERIDIAN ROAD & ELMHURST ROAD                | 7:25AM | 2:32PM |
| 1531 DREXEL ROAD                             | 7:23AM | 2:30PM |
| 1255 DREXEL ROAD                             | 7:25AM | 2:30PM |
|                                              |        |        |