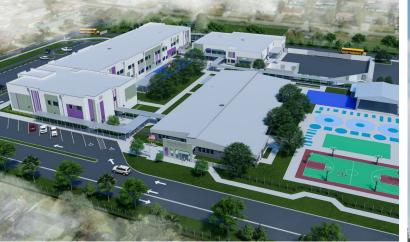

INTERPRETATIONS IN SPANISH & CREOLE WILL BE PROVIDED

955 STUDENT STATIONS

NEW 60,523 SF TWO-STORY CLASSROOM BUILDING

NEW 11,546 SF SINGLE-STORY CAFETERIA/KITCHEN BUILDING

19,044 SF RENOVATION OF ADMINISTRATION/MEDIA/ART/MUSIC/SCIENCE

91,113 TOTAL SQUARE FEET COMBINED

CONSTRUCTION BEGINS JANUARY 2024

SLATED TO OPEN AUGUST 2025