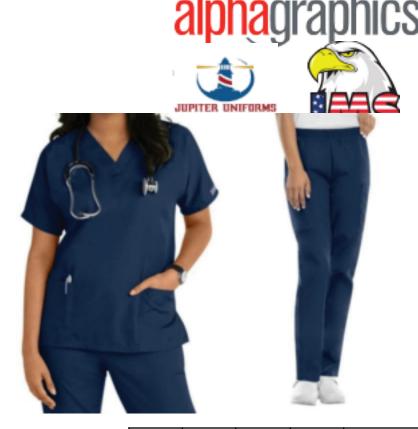

#### Each set of scrubs includes:

- Unisex Scrub Top: Cherokee brand V-neck top in Navy with two patch pockets and a cell phone pocket.
- 2. Unisex Scrub Pants: Cherokee brand pants in Navy with elastic waist band.
- 3. Embroidery with required IMS Pre-med program logo

\$41.85 Per Set