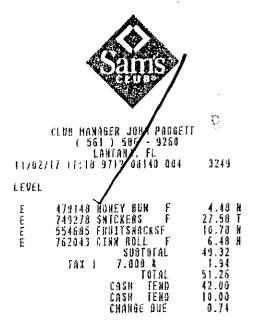

The OIG determined that purchases at Sam's Club between September 28, 2017 and February 27, 2018 totaled \$3,955.14 (**Exhibit 8**). The receipts revealed that all purchases were made with cash, with the exception of one purchase where a partial amount was charged on a debit card.

Subsequent to the meeting with Principal Stratos, Mr. Watson provided her with receipts from purchases at Sam's Club for merchandise to be resold for the fundraisers. The first purchase was on 9/28/17 and the last purchase based on the receipts provided was on 2/27/18. The total of these 47 separate purchases was \$3,955.14. All of the purchases were paid for with cash. The only exception was a purchase on 11/29/17. Ninety dollars in cash was used along with a \$42.69 debit card charge for a total of \$132.69. It is not known at this time how much or where the startup funds originated from to begin purchasing items for resale. It is evident that cash from the proceeds from sales were being used to buy additional merchandise instead of following the proper School District procedure. Included in the e-mail to Principal Stratos dated 3/23/2018 was a listing of merchandise documenting the current inventory of snack items. A dollar value is not documented for these items. Included in the documentation, Mr. Watson sent to Principal Stratos was a list titled "Paid Receipts." The following items were listed: