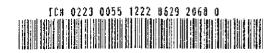

The OIG determined that purchases at Sam's Club between September 28, 2017 and February 27, 2018 totaled \$3,955.14 (**Exhibit 8**). The receipts revealed that all purchases were made with cash, with the exception of one purchase where a partial amount was charged on a debit card.