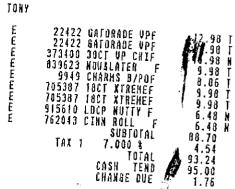

The OIG determined that purchases at Sam's Club between September 28, 2017 and February 27, 2018 totaled \$3,955.14 (**Exhibit 8**). The receipts revealed that all purchases were made with cash, with the exception of one purchase where a partial amount was charged on a debit card.

Subsequent to the meeting with Principal Stratos, Mr. Watson provided her with receipts from purchases at Sam's Club for merchandise to be resold for the fundraisers. The first purchase was on 9/28/17 and the last purchase based on the receipts provided was on 2/27/18. The total of these 47 separate purchases was \$3,955.14. All of the purchases were paid for with cash. The only exception was a purchase on 11/29/17. Ninety dollars in cash was used along with a \$42.69 debit card charge for a total of \$132.69. It is not known at this time how much or where the startup funds originated from to begin purchasing items for resale. It is evident that cash from the proceeds from sales were being used to buy additional merchandise instead of following the proper School District procedure. Included in the e-mail to Principal Stratos dated 3/23/2018 was a listing of merchandise documenting the current inventory of snack items. A dollar value is not documented for these items. Included in the documentation, Mr. Watson sent to Principal Stratos was a list titled "Paid Receipts." The following items were listed: