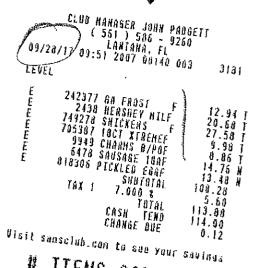

The OIG determined that purchases at Sam's Club between September 28, 2017 and February 27, 2018 totaled \$3,955.14 (**Exhibit 8**). The receipts revealed that all purchases were made with cash, with the exception of one purchase where a partial amount was charged on a debit card.

Subsequent to the meeting with Principal Stratos, Mr. Watson provided her with receipts from purchases at Sam's Club for merchandise to be resold for the fundraisers. The first purchase was on 9/28/17 and the last purchase based on the receipts provided was on 2/27/18. The total of these 47 separate purchases was \$3,955.14. All of the purchases were paid for with cash. The only exception was a purchase on 11/29/17. Ninety dollars in cash was used along with a \$42.69 debit card charge for a total of \$132.69. It is not known at this time how much or where the startup funds originated from to begin purchasing items for resale. It is evident that cash from the proceeds from sales were being used to buy additional merchandise instead of following the proper School District procedure. Included in the e-mail to Principal Stratos dated 3/23/2018 was a listing of merchandise documenting the current inventory of snack items. A dollar value is not documented for these items. Included in the documentation, Mr. Watson sent to Principal Stratos was a list titled "Paid Receipts." The following items were listed: