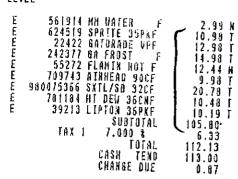

The OIG determined that purchases at Sam's Club between September 28, 2017 and February 27, 2018 totaled \$3,955.14 (**Exhibit 8**). The receipts revealed that all purchases were made with cash, with the exception of one purchase where a partial amount was charged on a debit card.