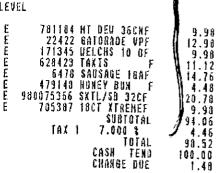

The OIG determined that purchases at Sam's Club between September 28, 2017 and February 27, 2018 totaled \$3,955.14 (**Exhibit 8**). The receipts revealed that all purchases were made with cash, with the exception of one purchase where a partial amount was charged on a debit card.