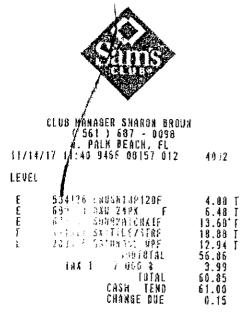

The OIG determined that purchases at Sam's Club between September 28, 2017 and February 27, 2018 totaled \$3,955.14 (**Exhibit 8**). The receipts revealed that all purchases were made with cash, with the exception of one purchase where a partial amount was charged on a debit card.

Subsequent to the meeting with Principal Stratos, Mr. Watson provided her with receipts from purchases at Sam's Club for merchandise to be resold for the fundraisers. The first purchase was on 9/28/17 and the last purchase based on the receipts provided was on 2/27/18. The total of these 47 separate purchases was \$3,955.14. All of the purchases were paid for with cash. The only exception was a purchase on 11/29/17. Ninety dollars in cash was used along with a \$42.69 debit card charge for a total of \$132.69. It is not known at this time how much or where the startup funds originated from to begin purchasing items for resale. It is evident that cash from the proceeds from sales were being used to buy additional merchandise instead of following the proper School District procedure. Included in the e-mail to Principal Stratos dated 3/23/2018 was a listing of merchandise documenting the current inventory of snack items. A dollar value is not documented for these items. Included in the documentation, Mr. Watson sent to Principal Stratos was a list titled "Paid Receipts." The following items were listed: