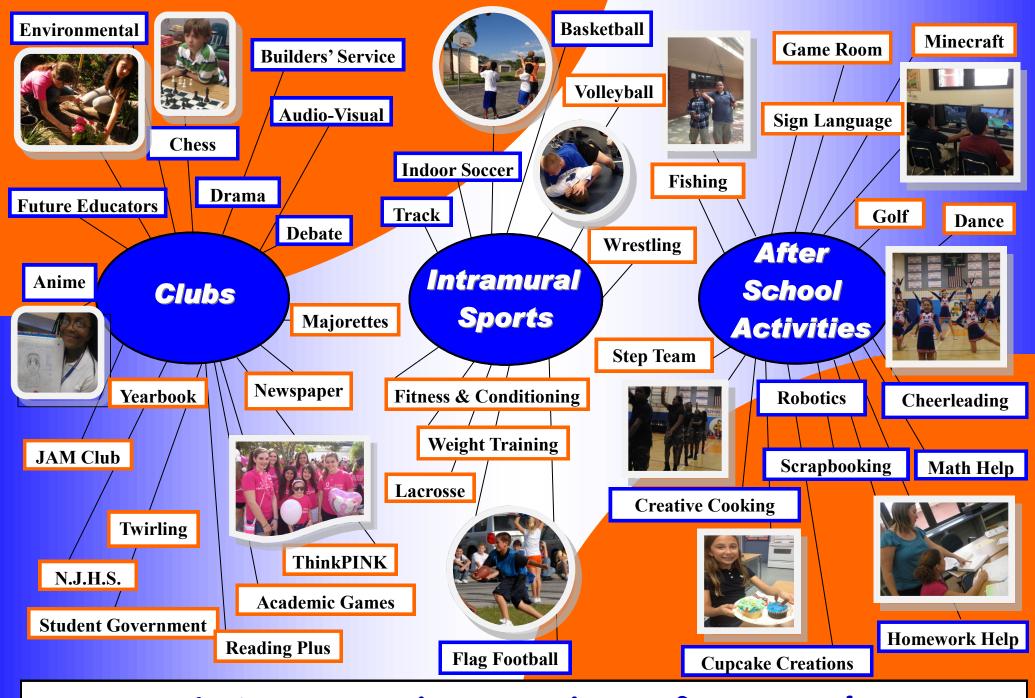

## Why Choose Wellington Landings After School Program?

It is so much more than after care!