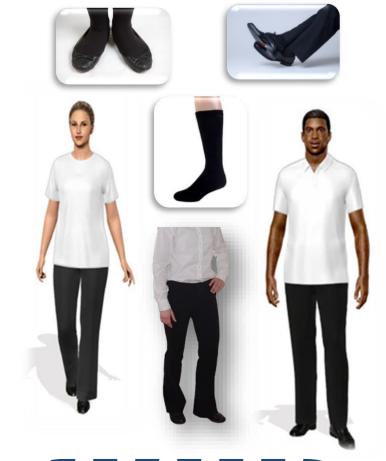

## SOLID WHITE SHIRTS

- NO PRINTS OR LOGOS, HIGH COLLARS OR TURTLENECKS
- T-SHIRTS AND TANK TOPS ARE ACCEPTABLE AND RECOMMENDED DURING WARMER WEATHER.
- NO BARE MIDDRIFFS

## SOLID BLACK PANTS

- WE REQUIRE FULL-LENGTH, BLACK, DRESS PANTS IN GOOD CONDITION.
- NO CAPRIS, SWEATPANTS, LEGGINGS, JEANS, OR TIGHTS.
- NO RIPPED, PRINTED, FADED OR STONEWASHED PANTS, INCLUDING JEANS.
- SKIRTS ARE NOT PERMITTED. RELIGIOUS ACCOMMODATIONS WILL BE CONSIDERED.

## BLACK HOSIERY/SOCKS

 SOCKS OR HOSIERY ARE REQUIRED AND MUST COME ABOVE THE ANKLE.