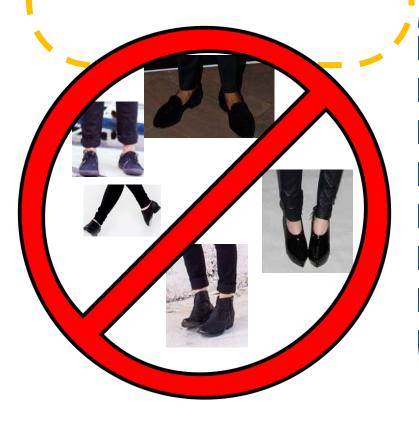

## SOLID BLACK PANTS

- WE REQUIRE FULL-LENGTH, BLACK, DRESS PANTS IN GOOD CONDITION.
- NO CAPRIS, SWEATPANTS, LEGGINGS, JEANS, OR TIGHTS.
- NO RIPPED, PRINTED, FADED OR STONEWASHED PANTS, INCLUDING JEANS.
- SKIRTS ARE NOT PERMITTED. RELIGIOUS ACCOMMODATIONS WILL BE CONSIDERED.

## BLACK HOSIERY/SOCKS

 SOCKS OR HOSIERY ARE REQUIRED AND MUST COME ABOVE THE ANKLE.